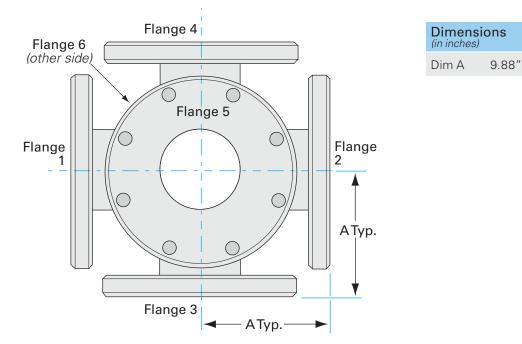

# **ASA 6-way cross** 16" OD X 10" ID ASA 6-way cross

Part number: 6C-ASA-16-1000N-G

### ASA 6-way cross 16" OD X 10" ID ASA 6-way cross

- One each flat and grooved flange is needed to complete a connection
- All products are available with both genders or a combination
- Contact us at 800-824-4166 if you can't find exactly what you need

#### 6C-ASA-16-1000N-G

| Parameters        | Specifications                     |
|-------------------|------------------------------------|
| Flange Size       | DN 10 (16" OD)                     |
| Cross Type        | 6-Way                              |
| Material          | 304 stainless                      |
| Tube OD           | 10″                                |
| Port Length       | 9.88″                              |
| Vacuum Range      | 1 · 10 <sup>-8</sup> mbar to 1 bar |
| Temperature Range | -20 °C to 150 °C                   |
| Weight            | 183 lbs                            |