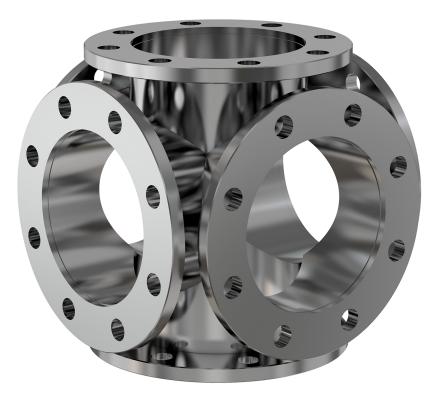

# **ASA 6-way cross** 16" OD X 10" ID ASA 6-way cross

Part number: 6C-ASA-16-1000N-G

### ASA 6-way cross 16" OD X 10" ID ASA 6-way cross

- One each flat and grooved flange is needed to complete a connection
- All products are available with both genders or a combination
- Contact us at 800-824-4166 if you can't find exactly what you need

#### 6C-ASA-16-1000N-G

| Parameters        | Specifications                     |
|-------------------|------------------------------------|
| Flange Size       | DN 10 (16" OD)                     |
| Cross Type        | 6-Way                              |
| Material          | 304 stainless                      |
| Tube OD           | 10″                                |
| Port Length       | 9.88″                              |
| Vacuum Range      | 1 · 10 <sup>-8</sup> mbar to 1 bar |
| Temperature Range | -20 °C to 150 °C                   |
| Weight            | 183 lbs                            |