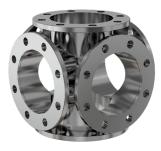

# **ASA 6-way cross** 16" OD X 10" ID ASA 6-way cross

Part number: 6C-ASA-16-1000N-G

### ASA 6-way cross 16" OD X 10" ID ASA 6-way cross

- One each flat and grooved flange is needed to complete a connection
- All products are available with both genders or a combination
- Contact us at 800-824-4166 if you can't find exactly what you need

#### 6C-ASA-16-1000N-G

| Parameters        | Specifications                     |
|-------------------|------------------------------------|
| Flange Size       | DN 10 (16" OD)                     |
| Cross Type        | 6-Way                              |
| Material          | 304 stainless                      |
| Tube OD           | 10″                                |
| Port Length       | 9.88″                              |
| Vacuum Range      | 1 · 10 <sup>-8</sup> mbar to 1 bar |
| Temperature Range | -20 °C to 150 °C                   |
| Weight            | 183 lbs                            |